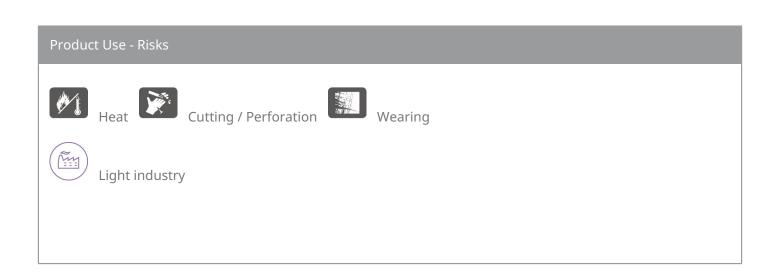

## SIZE

09

| Product's | highlights & user's benefits |                                                                                         |
|-----------|------------------------------|-----------------------------------------------------------------------------------------|
| 250°C     |                              |                                                                                         |
| Ŵ         |                              |                                                                                         |
|           | Kevlar®/ Cotton knit         | Optimum performance for cuts and heat<br>thanks to the thickness with the cotton lining |
|           | Knit Gauge 7                 | Excellent compromise between thermal resistance and dexterity                           |
| 2 mg      | 100% textile                 | Ambidextrous<br>Washable                                                                |
|           | 10 cm ribbed cuff            | Better protection of the arteries                                                       |
|           | Cut level D                  |                                                                                         |
|           | Cut level 5                  |                                                                                         |