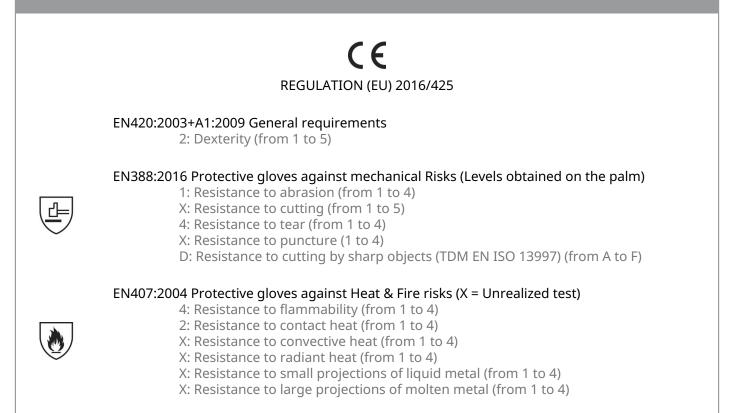

Certifications and Standards

| References |               |        |      |    |   |
|------------|---------------|--------|------|----|---|
| References | Bar code      | COLOUR | SIZE | Ŵ  | 2 |
| KPG1009    | 3295249035433 | Yellow | 09   | 36 | 6 |